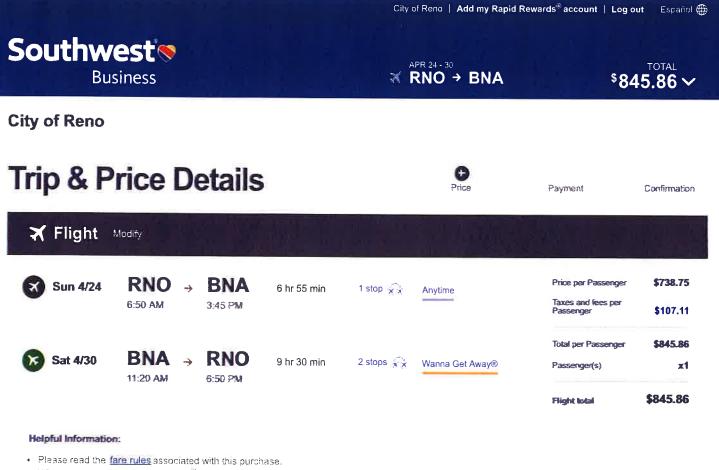

The 2022 Navigator Training Conference is being held in Nashville, Tennessee. For the two (2) attendees taking the pre-conference course the breakdown is as follows; Conference registration is \$725.00 per person, pre-conference course registration is \$500.00 per person, airfare is approximately \$850.00 per person round trip, per diem/meals, travel to and from the hotel, and incidental expenses are approximately \$545.00 per person, and lodging is approximately \$1,600.00 per person, for an approximate total of \$4,220.00 per person.

For the third attendee the breakdown is as follows; Conference registration is \$725.00, airfare is approximately \$577.00, per diem/meals, travel to and from the hotel, and incidental expenses are approximately \$387.00, and lodging is approximately \$1,065.00, for an approximate total of \$2,754.00.