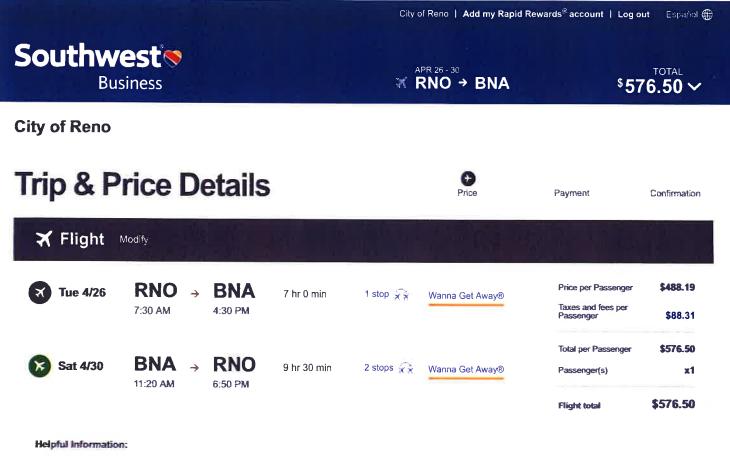

The 2022 Navigator Training Conference is being held in Nashville, Tennessee. For the two (2) attendees taking the pre-conference course the breakdown is as follows; Conference registration is \$725.00 per person, pre-conference course registration is \$500.00 per person, airfare is approximately \$850.00 per person round trip, per diem/meals, travel to and from the hotel, and incidental expenses are approximately \$545.00 per person, and lodging is approximately \$1,600.00 per person, for an approximate total of \$4,220.00 per person.

For the third attendee the breakdown is as follows; Conference registration is \$725.00, airfare is approximately \$577.00, per diem/meals, travel to and from the hotel, and incidental expenses are approximately \$387.00, and lodging is approximately \$1,065.00, for an approximate total of \$2,754.00.