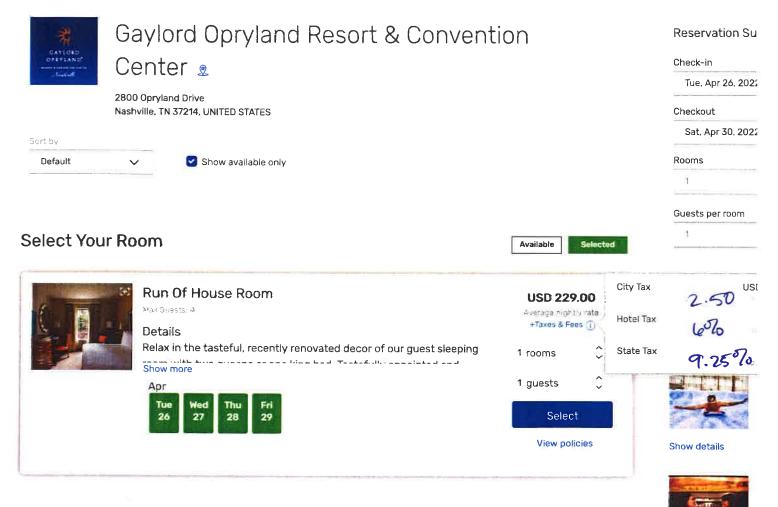

### IAED Navigator

April 22, 2022 - April 30, 2022

| *                   | Gaylord Opryland Resort & Convent                                                  | tion                                      | Reservation Su               |
|---------------------|------------------------------------------------------------------------------------|-------------------------------------------|------------------------------|
| GATLORD<br>OFETLAND | Center 🧟                                                                           |                                           | Check-in<br>Sun, Apr 24, 202 |
|                     | 2800 Opryland Drive<br>Nashville, TN 37214, UNITED STATES                          |                                           | Checkout                     |
| Sort by             |                                                                                    |                                           | Sat, Apr 30, 2022            |
| Default             | Show available only                                                                |                                           | Rooms                        |
|                     |                                                                                    |                                           | 1                            |
|                     |                                                                                    |                                           | Guests per room              |
| Select You          | r Room                                                                             | Available Selected                        | 1                            |
|                     |                                                                                    |                                           | GAYLORD OPRYLAND             |
|                     | Run Of House Room                                                                  | USD 229.00                                |                              |
|                     | Max Guests: 4                                                                      | Average nightly rate<br>+Taxes & Fees (j) |                              |
|                     | Relax in the tasteful, recently renovated decor of our guest sleeping<br>Show more | 1 rooms                                   |                              |
|                     | Арг                                                                                | 1 guests 🗘                                |                              |
|                     | Sun<br>24Mon<br>25Tue<br>26Wed<br>27Thu<br>28Fri<br>29                             | Select                                    |                              |
|                     |                                                                                    | View policies                             | Show details                 |

Experience the excitement and energy of Music City at Gaylord Opryland Resort & Convention Center in Nashville, Tennessee. Located only 10 minutes from the airport and 15 minutes from downtown, our resort features an array of dining, shopping, recreational activities and entertainment—all under one roof.